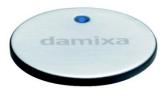

#### DISHWASHER

Before starting the dishwasher, water must be switched on (timer)

Press the touch button ("Damixa") to the left of the mixer

One pressure gives water for 3h (indicated by green light) Two pressures give water for 12 hours (indicated by blue light)

If the indicator flashes green and blue, the battery is running low and must be replaced. The battery holder is in the cabinet under the sink and a new 9V battery is usually next to it.

Dishwashing programs are described at the top of the dishwasher door. The panel is activated with light finger touch. If the touch buttons do not respond, try to wet your finger a little or clean the display.