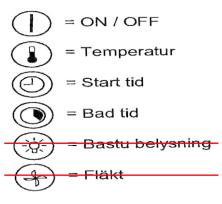

#### SAUNA

Control panel is located on the wall next to the drying cabinet. Switch for sauna lighting is located together with the switch for room lighting.

Start of sauna:

Press "ON/OFF" Set "Temperatur" (Temperature), 80-85°C is usually ok, finish by pressing "OK" to save the value Set "Bad tid" (Bath time), 03:00 is usually enough, finish by pressing "OK" to save the value Hold down the "OK" button for about 3 seconds until a <u>click</u> is heard from the sauna heater and the sauna starts