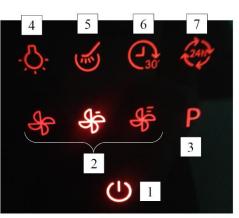

#### **KITCHEN FAN**

Off/On Fan position 1-3 Boost function (fan max) Lighting Filter alarm \* 30 min timer, when activated, the fan switches off automatically after 30 min "Clean & Fresh. The fan runs 5 min every hour in power mode 1

\* In the case of an alarm, 100 operating hours have been reached and

control/cleaning of metal filter is required. Remove the carbon filter from the metal filter (do not wet) and clean the metal filter with hot water and dish soap. Allow the filter to dry before reassembling. A new carbon filter is in the scrub when a replacement is needed. After checking the filter and cleaning, press sensor "5" (at least 5 sec, after which the hour meter is reset)