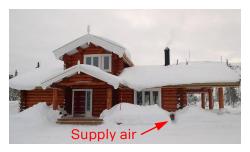

#### FIREPLACE

Before firing make sure that the supply air is free of snow

Fire:

Pull out the damper under the glass door max Use the fireplace with the door closed When the fire has subsided, push in the damper until the red patch is not visible