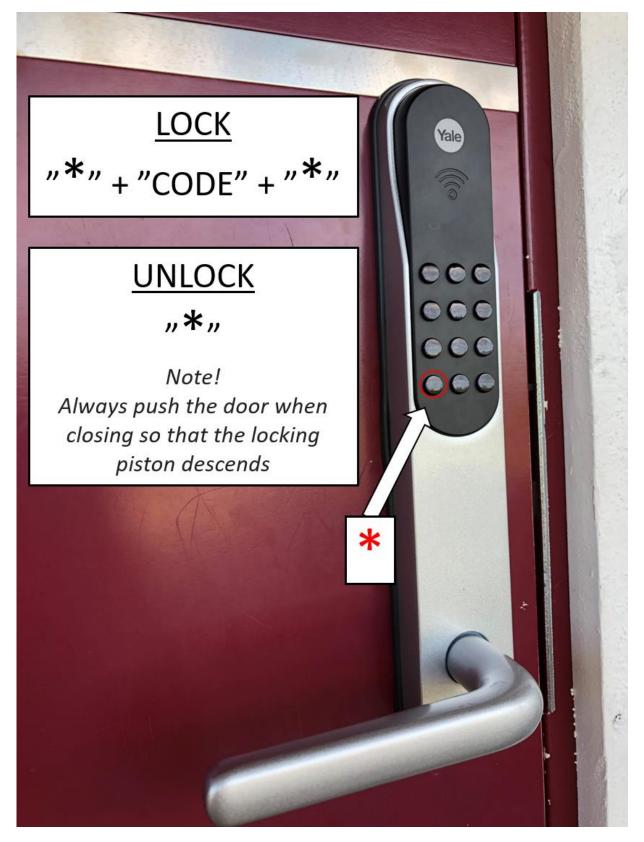

# INSTRUCTIONS





103 M<sup>2</sup>, 8 BEDS \lambda Torkmöjlighet 😴 Diskmaskin **3 BEDROOM** Microvågsugn ℜ Frys 2 SHOWER 🔅 Balkong/altan 🛜 Internet\* 🕧 2WC 💻 Dubbelsäng 3 sovrum 2 WC **50M TO SKI TRACK** 1 2 dusch **1 KM TO MOUNTAIN FISHING ℵ** Rökfritt 🛓 Kamin/öppen spis **1 KM TO MOUNTAIN RESTAURANT** ×. Ъ Bastu

2.8 KM TO GROCERY STORE

#### Pine Lodge Vemdalsskalet

#### **ENTRANCE DOOR**





#### DISHWASHER

Before starting the dishwasher, water must be switched on (timer)

Press the touch button ("Damixa") to the left of the mixer

One pressure gives water for 3h (indicated by green light) Two pressures give water for 12 hours (indicated by blue light)

If the indicator flashes green and blue, the battery is running low and must be replaced. The battery holder is in the cabinet under the sink and a new 9V battery is usually next to it.

Dishwashing programs are described at the top of the dishwasher door. The panel is activated with light finger touch. If the touch buttons do not respond, try to wet your finger a little or clean the display.

NOTE! Do not wash kitchen knives in the dishwasher

#### SAUNA

Control panel is located on the wall next to the drying cabinet. Sw