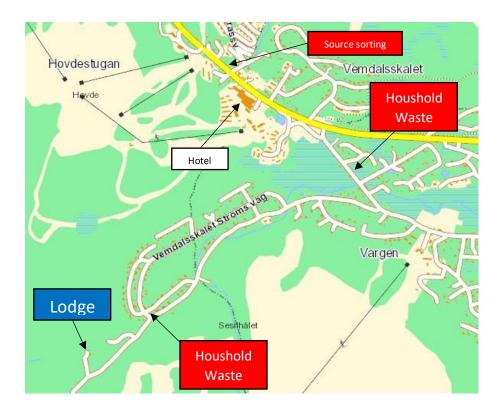

#### **SNOW REMOVAL**

Vemdalsskalets road association (www.vskvag.se) is responsible for the area's snow removal. Snow removal for the area starts according to a determined rotating schedule. First they clear the roads, then they come back and shovel entrances and parking lots.

In the case of an urgent need for snow removal call on + 46 76 066 76 64.

#### GARBAGE

Containers for household rubbish are in the area below the cottage (approx. 500m) and along the road when approaching the car park at Vemdalsskalet's ski resort.

Source sorting (glass, metal, cardboard...) is available when parking opposite Supermarket ICA Vemdalsskalet.